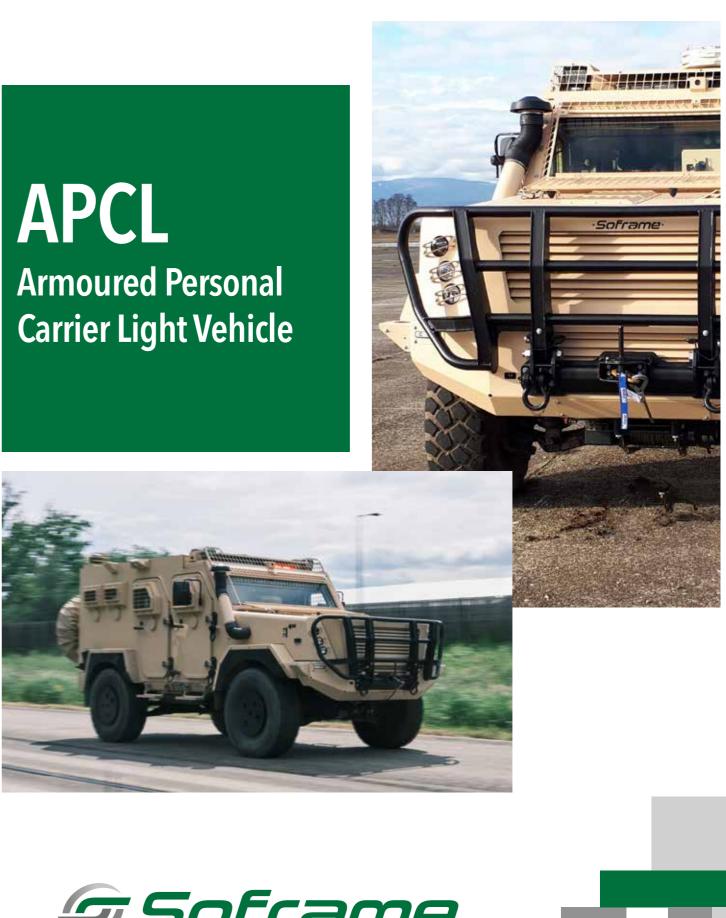

## **Technical characteristics**

The **APCL** is a **protected rapid intervention** vehicle designed to operate in **extremely entangled areas and very varied terrains.** Its long range and all-terrain capability make it an extremely versatile vehicle.

Its independent suspension provides greater comfort, better traction, improved safety and stability both on- and off-road at low or high speed.

It is a 4x4 military vehicle with a STANAG-certified armoured structure ensuring security and comfort for up to 8 people. The armour is **adaptable** to the required level of protection and can be increased.

An RCWS can be mounted on the vehicle and it can be equipped with a wide variety of mission equipment.

www.soframe.com

**H** Turning radius: 6.5 m

Maximum speed: 110 km/h

**GVWR: 12 t** 

Range: 600 km

Crew: 8 people