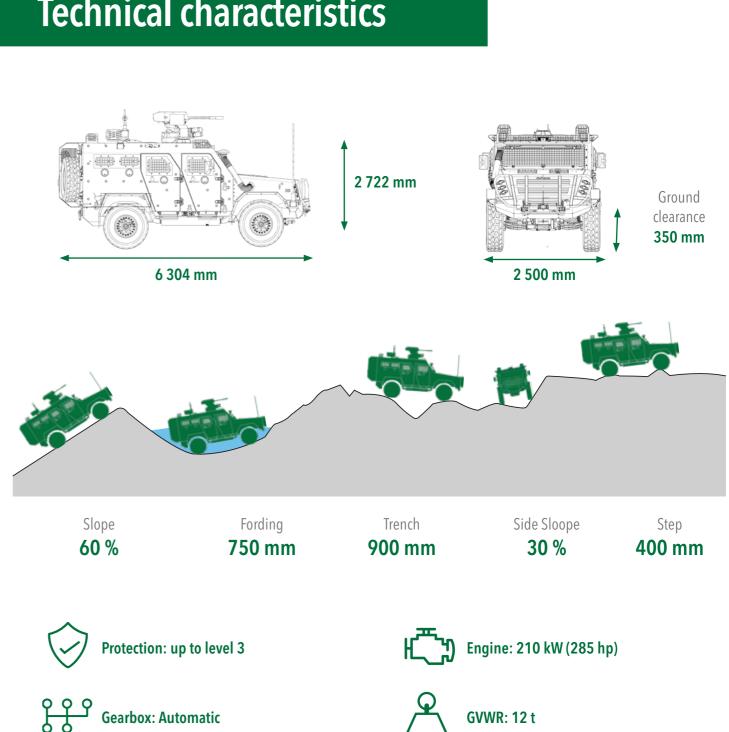

## **Technical characteristics**

The **APCL** is a **protected rapid intervention** vehicle designed to operate in **extremely entangled areas and very varied terrains.** Its long range and all-terrain capability make it an extremely versatile vehicle.

Its independent suspension provides greater comfort, better traction, improved safety and stability both on- and off-road at low or high speed.

It is a 4x4 military vehicle with a STANAG-certified armoured structure ensuring security and comfort for up to 8 people. The armour is **adaptable** to the required level of protection and can be increased.

An RCWS can be mounted on the vehicle and it can be equipped with a wide variety of mission equipment.

www.soframe.com

**H** Turning radius: 6.5 m

Maximum speed: 110 km/h

**GVWR: 12 t** 

Range: 600 km

Crew: 8 people