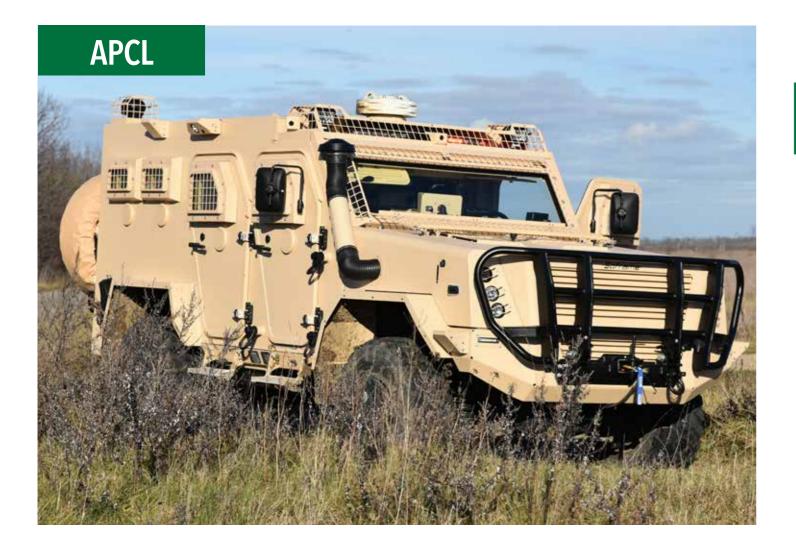

## **Technical characteristics**

The **APCL** is a **protected rapid intervention** vehicle designed to operate in **extremely entangled areas and very varied terrains.** Its long range and all-terrain capability make it an extremely versatile vehicle.

Its independent suspension provides greater comfort, better traction, improved safety and stability both on- and off-road at low or high speed.

It is a 4x4 military vehicle with a STANAG-certified armoured structure ensuring security and comfort for up to 8 people. The armour is **adaptable** to the required level of protection and can be increased.

An RCWS can be mounted on the vehicle and it can be equipped with a wide variety of mission equipment.

www.soframe.com

**H** Turning radius: 6.5 m

Maximum speed: 110 km/h

**GVWR: 12 t** 

Range: 600 km

Crew: 8 people